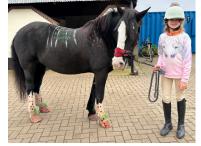

### HORSE/ PONY OF THE MONTH

#### THIS MONTHS WINNER IS......

#### STORM!

### **FACT FILE:**

Date of Birth: 1998 (He's 26!)

Breed: Welsh Gender: Gelding Height: 13.1hh Colour: Grey

Favourite activity: Getting covered in

poo

Favourite food: Apples

Fun fact: Storm is the riding school horse that has been here the longest, he arrived in 2005!